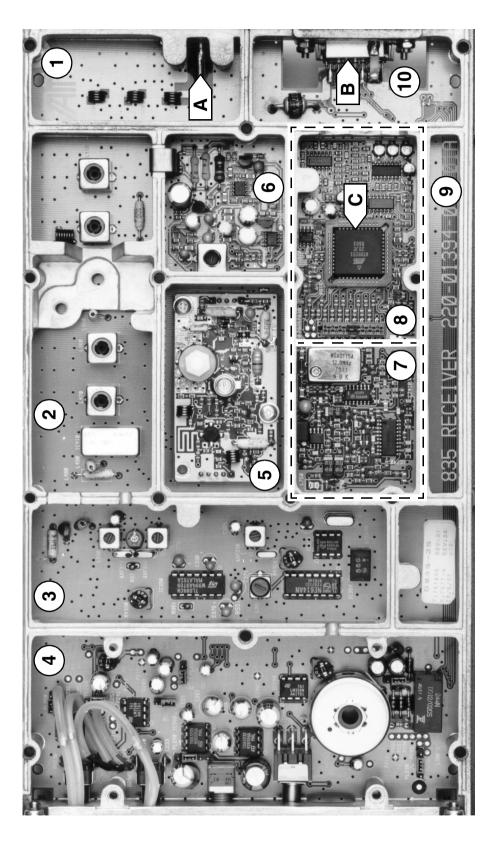

M830-00 **T835 General Information** B1.3

The photograph in Figure 1.1 on the next page will help you to identify the main circuit blocks in the T835.

There is a similar photograph in Figure 4.3 which shows the main tuning and adjustment controls.

B1.4 T835 General Information M830-00

RF input D-range connector ("D-range 1") incl. audio out & DC in (refer to Section 1.2 in Part F) microcontroller microcontroller and CTCSS duct for cabling to extra D-range (if fitted) D-range 8 9 10 A low pass filter receiver front end receiver IF audio processor VCO regulators synthesiser 1284597

Key:

Figure 1.1 T835 Main Circuit Block Identification

Figure 1.2 T835 Front Panel Controls

30/04/98 Copyright TEL