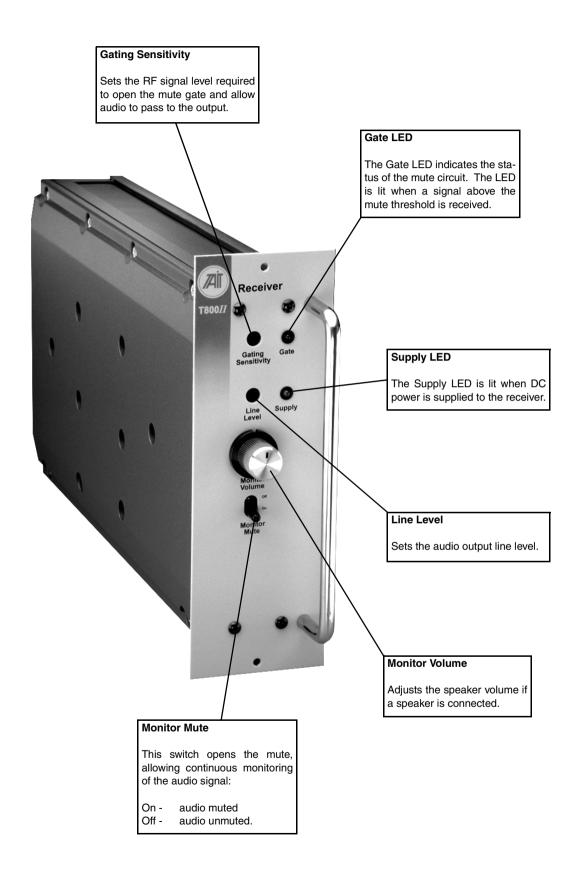

Extending both these fold-outs will allow you to refer to both photographs while using the manual.

The photograph in Figure 1.2 on the next page shows the T835 front panel controls.

Copyright TEL 30/04/98

Key:

Figure 1.1 T835 Main Circuit Block Identification

Figure 1.2 T835 Front Panel Controls

30/04/98 Copyright TEL